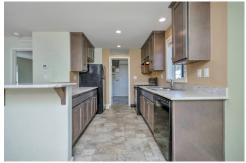

## \$ 231,131

Spring Valley Serenade! 2 BD, 2 BTH with Den (3rd BD), 1,049 SF, 2019 Manufactured home on almost a HALF ACI Spring Valley Rd. Privacy floor plan with den and other bedroom at other side of home. Laminate and linoleum flow dishwasher included. Full laundry room with cabinets and exit to backyard. Experience privacy at this creek side and garden. Plenty of parking for visiting guests with circular driveway for RV, boat and additional vehicles.