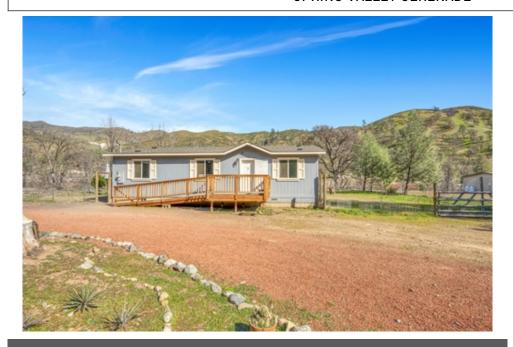

## SPRING VALLEY SERENADE

## 3940 Spring Valley Rd., Clearlake Oaks, CA 95423

- » Beds: 3 | Baths: 2 Full » MLS #: LC21267887
- » Single Family | 1,049 ft<sup>2</sup> | Lot: 17,121 ft<sup>2</sup>
- » .39 OF AN ACRE
- » FULLY FENCED BACKYARD WITH GARDEN & DOUBLE ENTRY GATE
- » More Info: 3940SpringValleyRd.IsForSale.com

## \$ 231,131

Spring Valley Serenade! 2 BD, 2 BTH with Den (3rd BD), 1,049 SF, 2019 Manufactured home on almost a HALF ACI Spring Valley Rd. Privacy floor plan with den and other bedroom at other side of home. Laminate and linoleum flow dishwasher included. Full laundry room with cabinets and exit to backyard. Experience privacy at this creek side and garden. Plenty of parking for visiting guests with circular driveway for RV, boat and additional vehicles.